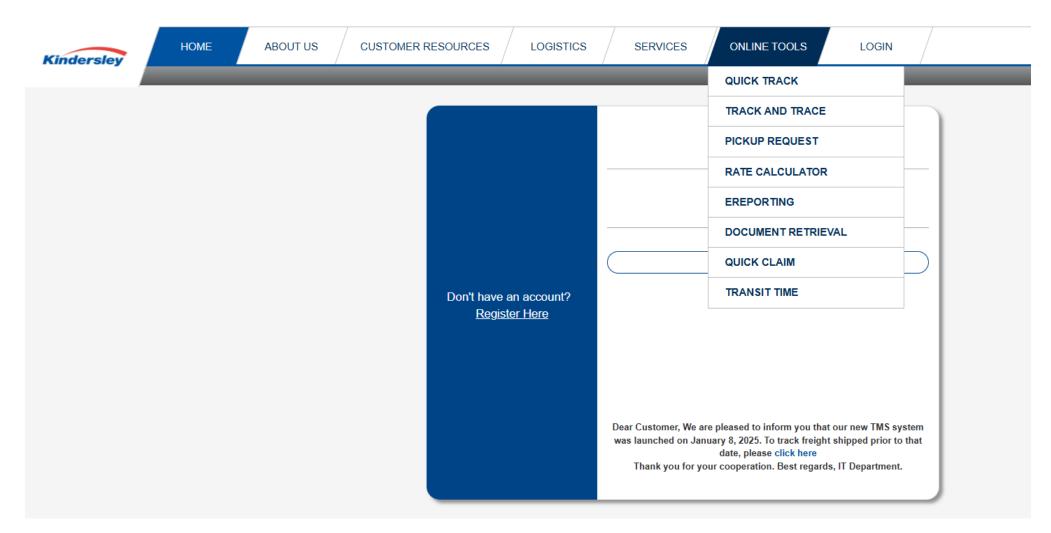

#### **ONLINE TOOLS**

## Kindersley Login <u>Kindersley Login Link</u>

Once you click "register here", Do not have: Self Register with example provided.