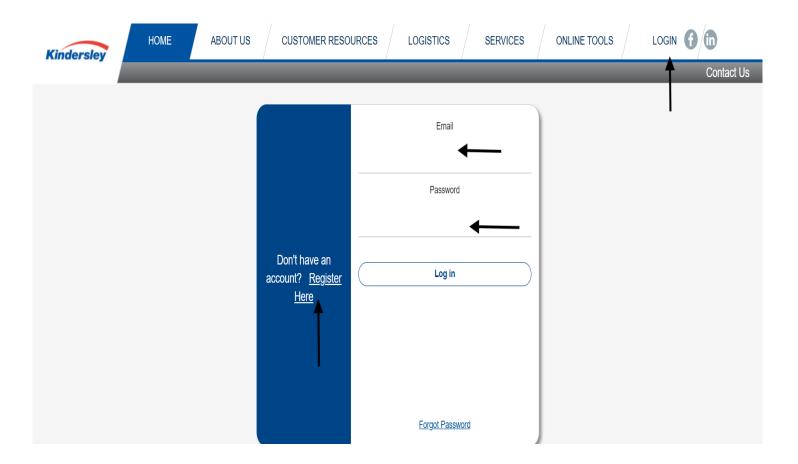

## Kindersley Login <u>Kindersley Login Link</u>

Once you click "register here", Do not have: Self Register with example provided.