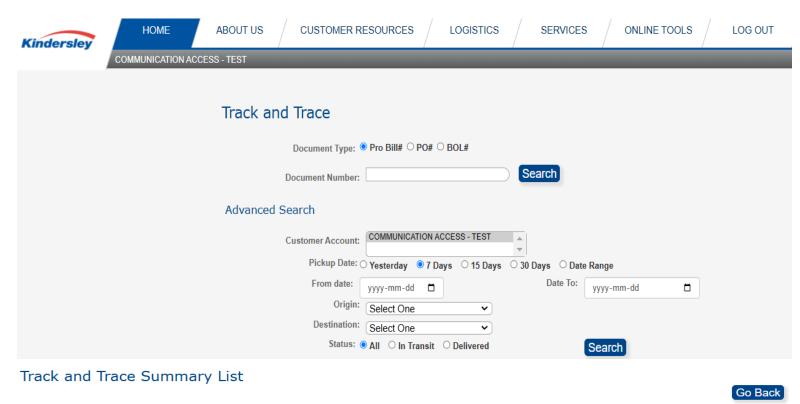

#### Track and Trace

From the Track and Trace Tab, you can search a shipment by Pro bill, BOL number, or pick up number in order to see real-time status updates, Pro bill information, and estimated charges.