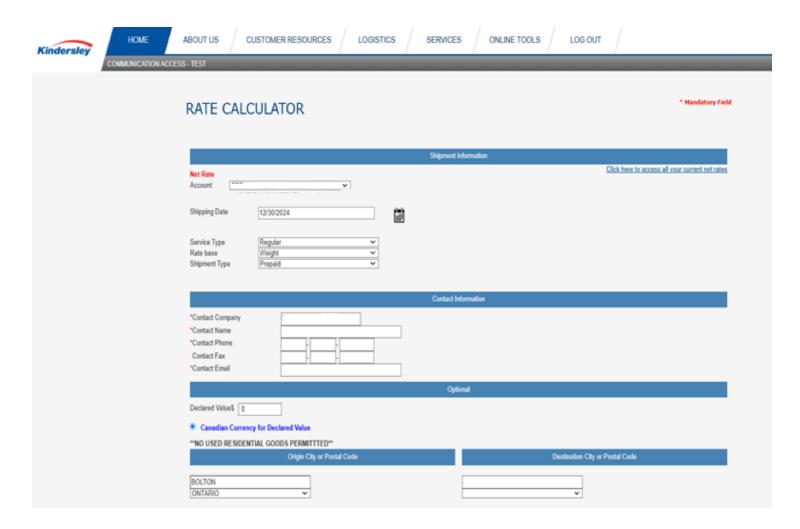

#### Rate Request

From here, you can get quotes for our domestic LTL service. Please note that some restrictions apply. Quotes can only be created for:

- o CWT Rates
- O Kindersley Transport Canadian domestic direct service points
- o Shipments that consist of less than 10,000 lbs
- o Shipments less than 143" length, 96" width/height

Value Added Services If additional service will be required please choose them from the list provided.

Note that additional charges may apply.

Quote Details Review and confirm that the information you have provided is correct. Be sure to review the Piece information, Value Added Services selected, Fuel Surcharge, and Shipping Details. Select account: from the drop down menu, select which account the quote should be provided on.

Click Submit Request.

Once the quote is generated, you can print a copy for your records. Note: There are some situations where we cannot provide a quote based off the information provided. To submit the request by email to customer service, click Submit Spot Quote