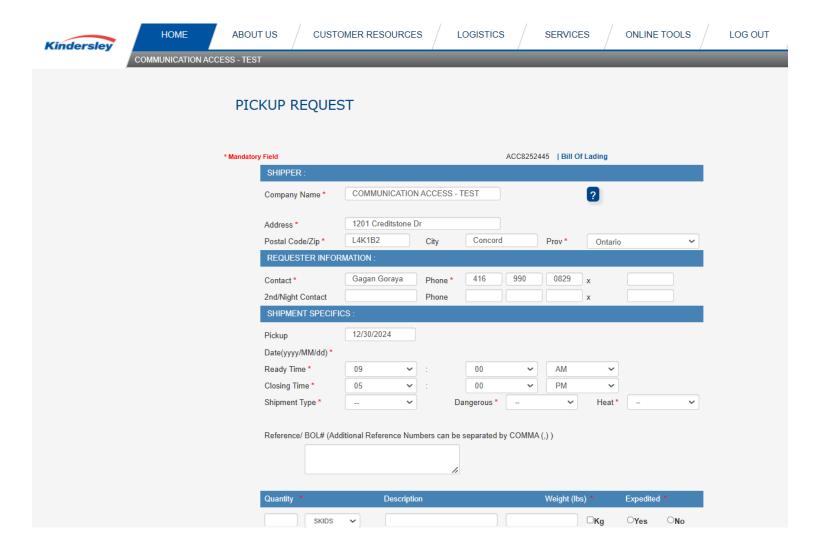

#### Pickup Request

You can request a pickup online easily by filling out our pickup request form, by clicking the Pick Up Request Tab. You can submit pickup requests from an existing online quote, or create a pickup request without a quote attached to it